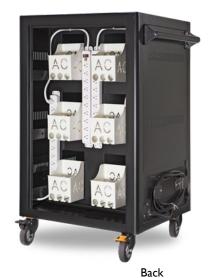

## **FEATURES**

- (2) 12' Power Cords
- Power Outlet Strips
- Removable AC Adapter Baskets
- Removable Dividers for Easy Configuration
- UL Listed to the UL 60950-1 Standard
- Integrated Cable Management w/ Cable Clips
- 3-point Locking Front Door w/ Padlock Loop
- 4" Swivel/Lock Casters (2)
- 4" Swivel/Directional Casters (2)
- Heavy Duty Hinges
- Full Metal Construction
- Ships Assembled (except handle)
- Lifetime Frame Warranty

## **SAFETY**

Certification: UL 60950-I Country

USA: NWGQ Canada: NWGQ7

**DIMENSIONS** 

Height: 44.88 in Width: 24.25 in Depth: 25.20 in Shelf Depth: 16.18 in Shelf Height: 10.69 in

**CART CAPACITY** 

Standard: 30 Devices at 1.43 in