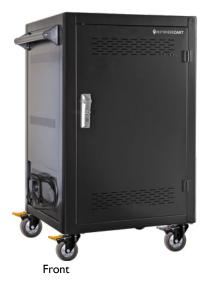

## AC-LITE 30 BAY CART

The AC-LITE is a UL listed secure charging cart designed to charge and secure 30 Devices up to 15.6".

## **FEATURES**

- (2) 12' Power Cords
- Power Outlet Strips
- Removable AC Adapter Baskets
- Removable Dividers for Easy Configuration
- UL Listed to the UL 60950-1 Standard
- Integrated Cable Management w/ Cable Clips
- 3-point Locking Front Door w/ Padlock Loop
- 4" Swivel/Lock Casters (2)
- 4" Swivel/Directional Casters (2)
- Heavy Duty Hinges
- Full Metal Construction
- Ships Assembled (except handle)
- Lifetime Frame Warranty